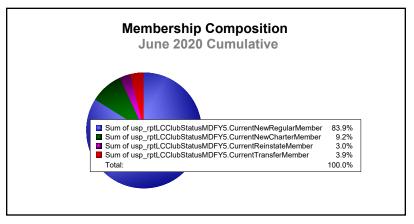

| 483                         | -110                     |
| 2018-2019 | 2            | 2                | 0                      | 309            | 53                 | 8                    | 9                   | 379                      | 372                         | 7                        |
| 2019-2020 | 1            | 6                | -5                     | 256            | 28                 | 9                    | 12                  | 305                      | 429                         | -124                     |
| Average   | 2            | 5                | -3                     | 290            | 54                 | 14                   | 14                  | 371                      | 463                         | -91                      |









MBR0065 Page 1 of 1 9/9/2020 2:55:58AM