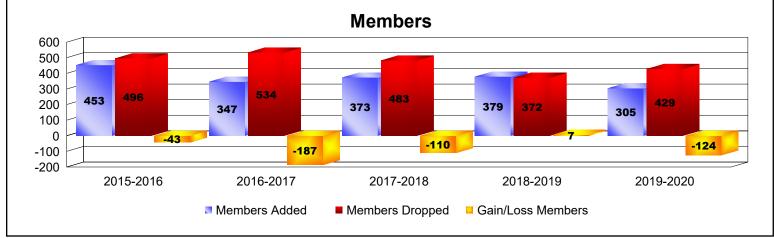

## **Multiple District 34**

| Year      | New<br>Clubs | Dropped<br>Clubs | Gain/<br>Loss<br>Clubs | New<br>Members | Charter<br>Members | Reinstate<br>Members | Transfer<br>Members | Total<br>Member<br>Added | Total<br>Members<br>Dropped | Gain/<br>Loss<br>Members |
|-----------|--------------|------------------|------------------------|----------------|--------------------|----------------------|---------------------|--------------------------|-----------------------------|--------------------------|
| 2015-2016 | 4            | 8                | -4                     | 291            | 131                | 19                   | 12                  | 453                      | 496                         | -43                      |
| 2016-2017 | 0            | 6                | -6                     | 301            | 13                 | 12                   | 21                  | 347                      | 534                         | -187                     |
| 2017-2018 | 1            | 2                | -1                     | 293            | 44                 | 21                   | 15                  | 373                      | 483                         | -110                     |
| 2018-2019 | 2            | 2                | 0                      | 309            | 53                 | 8                    | 9                   | 379                      | 372                         | 7                        |
| 2019-2020 | 1            | 6                | -5                     | 256            | 28                 | 9                    | 12                  | 305                      | 429                         | -124                     |
| Average   | 2            | 5                | -3                     | 290            | 54                 | 14                   | 14                  | 371                      | 463                         | -91                      |