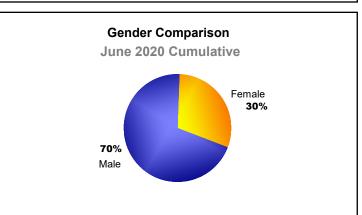

| 483                         | -110                     |
| 2018-2019 | 2            | 2                | 0                      | 309            | 53                 | 8                    | 9                   | 379                      | 372                         | 7                        |
| 2019-2020 | 1            | 6                | -5                     | 256            | 28                 | 9                    | 12                  | 305                      | 429                         | -124                     |
| Average   | 2            | 5                | -3                     | 290            | 54                 | 14                   | 14                  | 371                      | 463                         | -91                      |









MBR0065 Page 1 of 1 9/9/2020 2:55:58AM