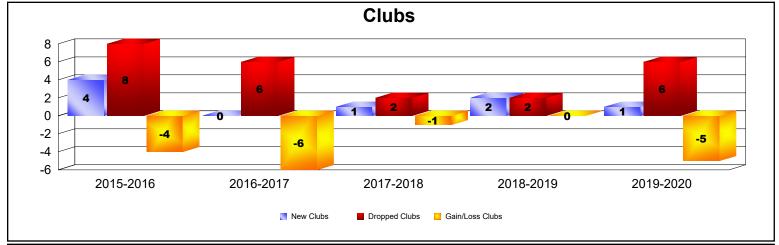

## **Multiple District 34**

| Year      | New<br>Clubs | Dropped<br>Clubs | Gain/<br>Loss<br>Clubs | New<br>Members | Charter<br>Members | Reinstate<br>Members | Transfer<br>Members | Total<br>Member<br>Added | Total<br>Members<br>Dropped | Gain/<br>Loss<br>Members |
|-----------|--------------|------------------|------------------------|----------------|--------------------|----------------------|---------------------|--------------------------|-----------------------------|--------------------------|
| 2015-2016 | 4            | 8                | -4                     | 291            | 131                | 19                   | 12                  | 453                      | 496                         | -43                      |
| 2016-2017 | 0            | 6                | -6                     | 301            | 13                 | 12                   | 21                  | 347                      | 534                         | -187                     |
| 2017-2018 | 1            | 2                | -1                     | 293            | 44                 | 21                   | 15                  | 373                      | 483                         | -110                     |
| 2018-2019 | 2            | 2                | 0                      | 309            | 53                 | 8                    | 9                   | 379                      | 372                         | 7                        |
| 2019-2020 | 1            | 6                | -5                     | 256            | 28                 | 9                    | 12                  | 305                      | 429                         | -124                     |
| Average   | 2            | 5                | -3                     | 290            | 54                 | 14                   | 14                  | 371                      | 463                         | -91                      |